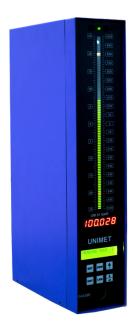

## **UNIMET - COLUMN GAUGE**

## Two Input i.e. at a time two air gauges or two probes can be connected

- Unimet Column Gauge one-channel output bar type electronic readout offers exceptional performance and is intuitive and easy to use.
- This autonomous electronic readout instrument is designed for measuring lengths such as external, internal, step, height, or depth dimensions, as well as distances.
- Inbuilt air transducer or probe inputs as per need
- In-built Air saver facility
- It provides the facility of absolute & comparative types of readings
- Tri-color display; Red, Green, Yellow (RGY) based on the tolerance
- RS 232 data output
- Least count 1 μm./0.5μm.
- 10 measuring programs can be stored in the internal memory